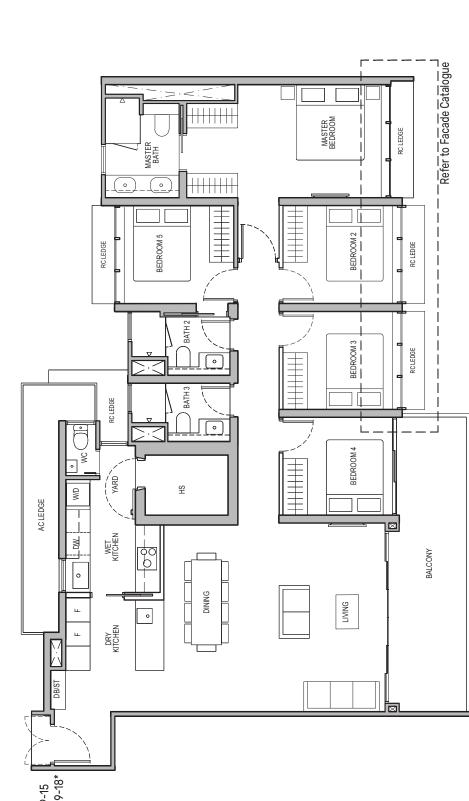

# A new dimension of living well

Soaring above it all, these 2 exclusive penthouse units are designed for larger multi-generational families looking to live comfortably under one roof. The luxurious 5-bedroom penthouses boast Master and Junior Master rooms that are exceptionally spacious with generously-sized walk-in wardrobes. Families who love to entertain at home will appreciate the spacious dry kitchen, thoughtfully designed to overlook the living and dining area.

# Penthouse (5-Bedroom)

# Type PH 250 sq m / 2691 sq ft

BLK 94: #20-15\* BLK 96: #20-18

Including strata void area of 33 sq m above living and dining with 4.4m floor to ceiling height

Wall not allowed to be hacked or altered

F - Fridge HS - Household Shelter