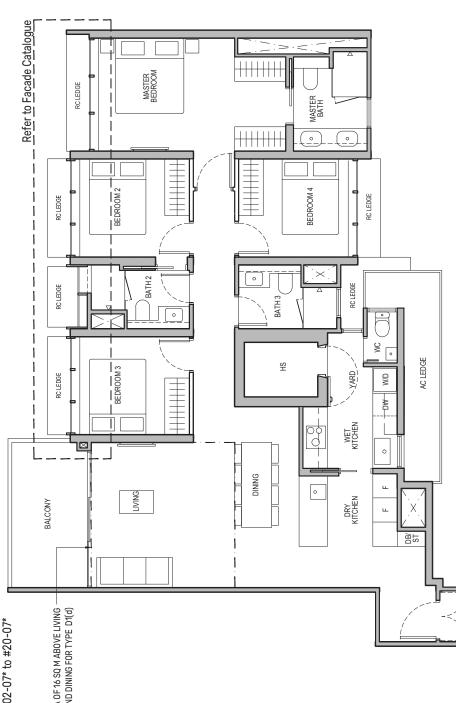

# 4-Bedroom

**Type D1**133 sq m / 1432 sq ft

# Type D1(d) 149 sq m / 1604 sq ft

30

BLK 92: #20-02, #21-07\* BLK 94: #20-10 BLK 98: #20-31\*

Including strata void area of 16 sq m above living and dining with 4.4m floor to ceiling height

# Type D1(p)

133 sq m / 1432 sq ft
BLK 92:#01-02, #01-07\*
BLK 94:#01-10
BLK 98:#01-31\*

PES

\*

Refer to Facade Catalogue