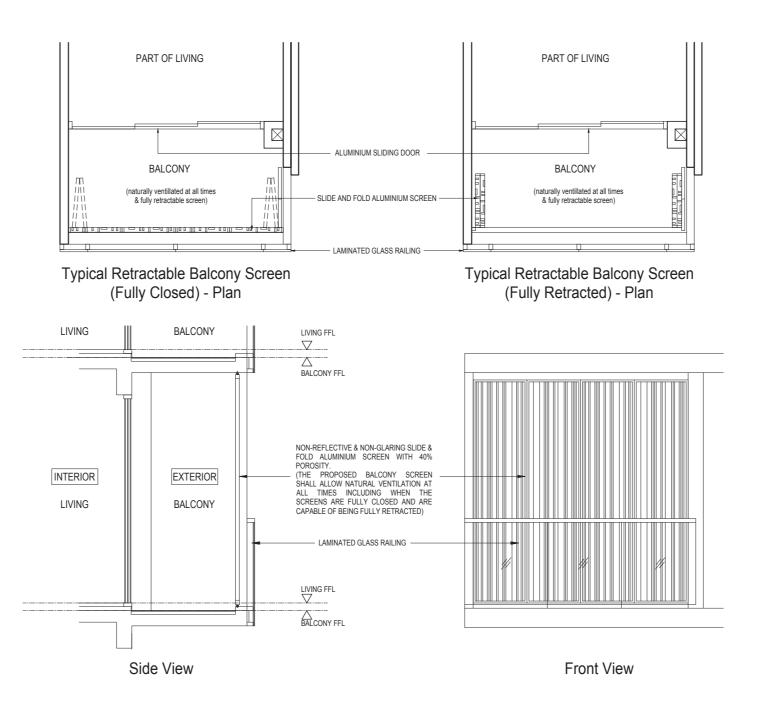

Area includes air-conditioner (AC) ledge, balcony and strata void area where applicable. The plans are subject to change as may be approved by relevant authorities. All floor plans are approximate measurements only and are subject to government re-survey. The balcony shall not be enclosed unless with the approved balcony screen. For an illustration of the approved balcony screen, please refer to the diagram annexed hereto as "Annexure A".

#### **Approved Typical Balcony Screen**

Note:
The balcony shall not be enclosed unless with the approved balcony screen as shown above.
The cost of screen and installation shall be borne by the Purchaser.
Where required to facilitate installation, the Architect reserves the right to determine appropriate details not limited to fixing details and colour tones.