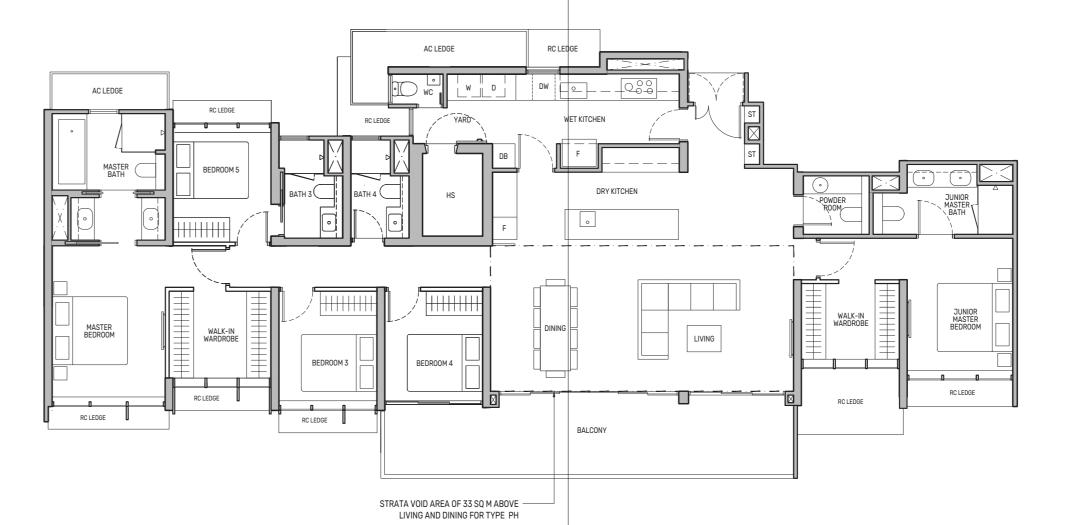

# A new dimension of living well

Soaring above it all, these 2 exclusive penthouse units are designed for larger multi-generational families looking to live comfortably under one roof. The luxurious 5-bedroom penthouses boast Master and Junior Master rooms that are exceptionally spacious with generously-sized walk-in wardrobes. Families who love to entertain at home will appreciate the spacious dry kitchen, thoughtfully designed to overlook the living and dining area.

# Penthouse (5-Bedroom)

# Type PH 250 sq m / 2691 sq ft

BLK 94: #20-15\* BLK 96: #20-18

Including strata void area of 33 sq m above living and dining with 4.4m floor to ceiling height

Wall not allowed to be hacked or altered

F - Fridge HS - Household Shelter

W/D - Washer & Dryer

WC - Water Closet DW - Dishwasher

Area includes air-conditioner (AC) ledge, balcony and strata void area where applicable. The plans are subject to change as may be approved by relevant authorities. All floor plans are approximate measurements only and are subject to government re-survey. The balcony shall not be enclosed unless with the approved balcony screen. For an illustration of the approved balcony screen, please refer to the diagram annexed hereto as "Annexure A".