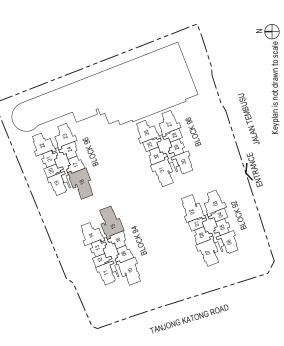

living and dining with 4.4m floor to ceiling

STRATA VOID AREA OF 18 SQ M ABOVE

110 sq m / 1184 sq ft

BLK 92 : #21-06\* BLK 94 : #20-11

BLK 96: #20-19

BLK 98: #20-30\*



Keyplan is not drawn to scale

**TEMBUSU GRAND** 

# 4-Bedroom

**Type D1**133 sq m / 1432 sq ft





# Type D1(d) 149 sq m / 1604 sq ft

30

BLK 92: #20-02, #21-07\* BLK 94: #20-10 BLK 98: #20-31\*

Including strata void area of 16 sq m above living and dining with 4.4m floor to ceiling height



# Type D1(p)

133 sq m / 1432 sq ft
BLK 92:#01-02, #01-07\*
BLK 94:#01-10
BLK 98:#01-31\*

PES

\*

Refer to Facade Catalogue

# 5-Bedroom

# **Type E1**159 sq m / 1711 sq ft





# Type E1(p) 159 sq m / 1711 sq ft BLK 94 : #01-15 BLK 96 : #01-18\*

0 0.5 1

Wall not allowed to be h Mirror Image

Refer to Facade Catalogue



31



# A new dimension of living well

Soaring above it all, these 2 exclusive penthouse units are designed for larger multi-generational families looking to live comfortably under one roof. The luxurious 5-bedroom penthouses boast Master and Junior Master rooms that are exceptionally spacious with generously-sized walk-in wardrobes. Families who love to entertain at home will appreciate the spacious dry kitchen, thoughtfully designed to overlook the living and dining area.



#### **TEMBUSU GRAND**

# Penthouse (5-Bedroom)

# Type PH 250 sq m / 2691 sq ft

BLK 94: #20-15\* BLK 96: #20-18

Including strata void area of 33 sq m above living and dining with 4.4m floor to ceiling height





Wall not allowed to be hacked or altered

F - Fridge HS - Household Shelter

W/D - Washer & Dryer