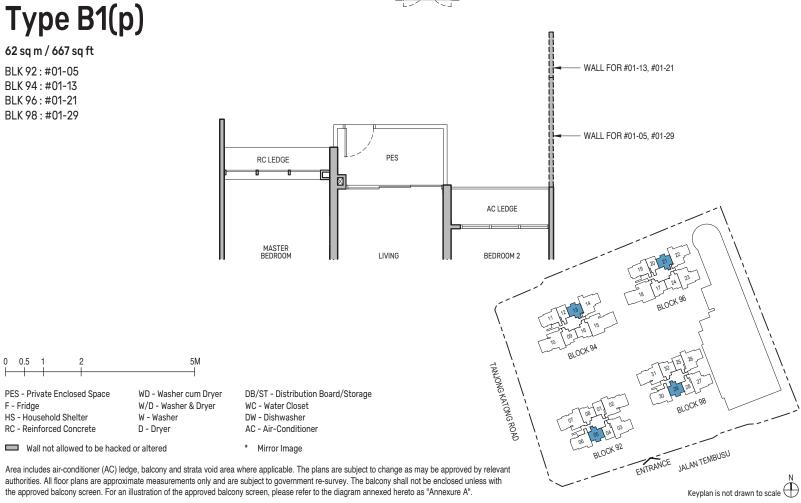

# Type B1

#### 62 sq m / 667 sq ft

BLK 92: #02-05 to #20-05 BLK 94: #02-13 to #19-13

BLK 96: #02-21 to #19-21

BLK 98: #02-29 to #19-29