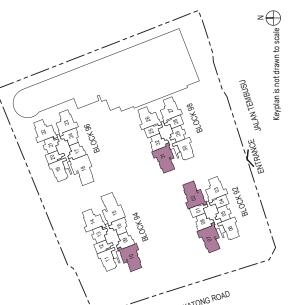

nnexure A".

Keyplan is not drawn to scale

# 3-Bedroom

# Type C1

92 sq m / 990 sq ft

BLK 92: #02-06\* to #20-06\* BLK 94: #02-11 to #19-11

BLK 96: #02-19 to #19-19 BLK 98: #03-30\* to #19-30\*



# Type C1(p)

BLK 92: #01-06\* BLK 94: #01-11



# 3-Bedroom + Study

Type C1(d)

Including strata void area of 18 sq m above

living and dining with 4.4m floor to ceiling

STRATA VOID AREA OF 18 SQ M ABOVE

110 sq m / 1184 sq ft

BLK 92 : #21-06\* BLK 94 : #20-11

BLK 96: #20-19

BLK 98: #20-30\*



Keyplan is not drawn to scale

**TEMBUSU GRAND** 

# 4-Bedroom

**Type D1**133 sq m / 1432 sq ft





# Type D1(d) 149 sq m / 1604 sq ft

30

BLK 92: #20-02, #21-07\* BLK 94: #20-10 BLK 98: #20-31\*

Including strata void area of 16 sq m above living and dining with 4.4m floor to ceiling height



# Type D1(p)

133 sq m / 1432 sq ft
BLK 92:#01-02, #01-07\*
BLK 94:#01-10
BLK 98:#01-31\*

PES

\*

Refer to Facade Catalogue

# 5-Bedroom

# **Type E1**159 sq m / 1711 sq ft





# Type E1(p) 159 sq m / 1711 sq ft BLK 94 : #01-15 BLK 96 : #01-18\*

0 0.5 1

Wall not allowed to be h Mirror Image

Refer to Facade Catalogue



31



# A new dimension of living well

Soaring above it all, these 2 exclusive penthouse units are designed for larger multi-generational families looking to live comfortably under one roof. The luxurious 5-bedroom penthouses boast Master and Junior Master rooms that are exceptionally spacious with generously-sized walk-in wardrobes. Families who love to entertain at home will appreciate the spacious dry kitchen, thoughtfully designed to overlook the living and dini