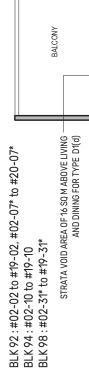

# Type D1(d) 149 sq m / 1604 sq ft

30

BLK 92: #20-02, #21-07\* BLK 94: #20-10 BLK 98: #20-31\*

Including strata void area of 16 sq m above living and dining with 4.4m floor to ceiling height