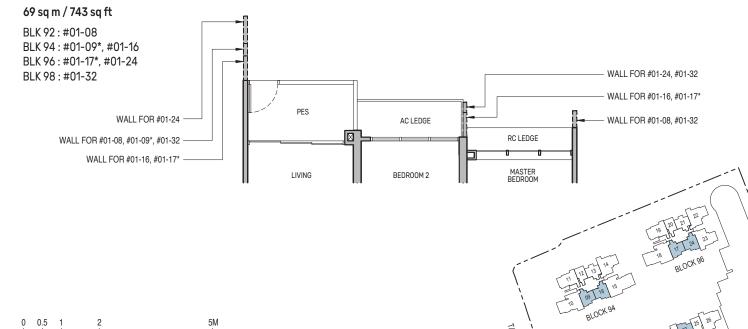

# Type B2S

#### 69 sq m / 743 sq ft

Type B1(d)

77 sq m / 829 sq ft

BLK 92: #21-05

BLK 94: #20-13

BLK 96: #20-21

BLK 98: #20-29

BLK 92: #02-08 to #20-08

BLK 94: #02-09\* to #19-09\*, #02-16 to #19-16

BLK 96: #02-17\* to #19-17\*, #02-24 to #19-24

BLK 98: #02-32 to #19-32

# Type B2S(d)

27

#### 82 sq m / 883 sq ft

BLK 92: #21-08 BLK 94: #20-09\* BLK 96: #20-24

Including strata void area of 13 sq m above living and dining with 4.4m floor to ceiling

BLK 98: #20-32

TEMBUSU GRAND

Type B2S(p)

PES - Private Enclosed Space F - Fridge

Wall not allowed to be hacked or altered

RC - Reinforced Concrete

WD - Washer cum Dryer HS - Household Shelter

W/D - Washer & Dryer W - Washer D - Dryer

DB/ST - Distribution Board/Storage WC - Water Closet DW - Dishwasher

Area includes air-conditioner (AC) ledge, balcony and strata void area where applicable. The plans are subject to change as may be approved by relevant authorities. All floor plans are approximate measurements only and are subject to government re-survey. The balcony shall not be enclosed unless with the approved balcony screen. For an illustration of the approved balcony screen, please refer to the diagram annexed hereto as "Annexure A".

Keyplan is not drawn to scale