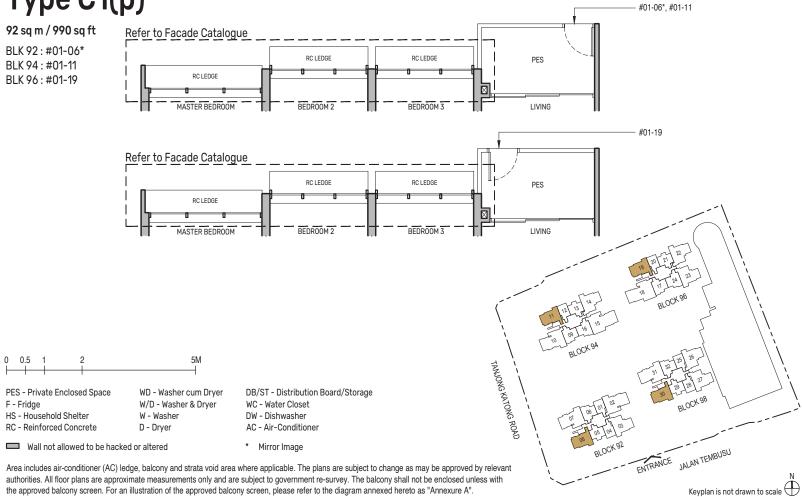

# 3-Bedroom

# Type C1

92 sq m / 990 sq ft

BLK 92: #02-06\* to #20-06\* BLK 94: #02-11 to #19-11

BLK 96: #02-19 to #19-19 BLK 98: #03-30\* to #19-30\*

# Type C1(p)

BLK 92: #01-06\* BLK 94: #01-11

Wall not allowed to be hacked or altered

RC - Reinforced Concrete

WD - Washer cum Dryer HS - Household Shelter

W/D - Washer & Dryer W - Washer D - Dryer

DB/ST - Distribution Board/Storage WC - Water Closet DW - Dishwasher

Area includes air-conditioner (AC) ledge, balcony and strata void area where applicable. The plans are subject to change as may be approved by relevant authorities. All floor plans are approximate measurements only and are subject to government re-survey. The balcony shall not be enclosed unless with the approved balcony screen. For an illustration of the approved balcony screen, please refer to the diagram annexed hereto as "Annexure A".

Keyplan is not drawn to scale