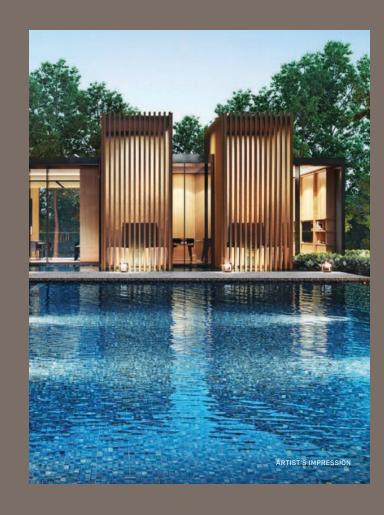

A yoga studio, tennis court and gymnasium overlooking the lap pool let you unwind from the day. Social spaces like the Leisure Lawn and Co-Working Lounge offer unique spaces to work from home.

Idyllic by nature

Purposefu by design

The Grand Club sits among lush gardens with different pools for various recreational enjoyment.

The Wading Pool and Family Pool will keep kids and parents happily engaged. While the intimate Spa Pool is ideal for relaxing. Serious swimmers will appreciate the 50m Infinity Lap Pool where they have ample space to perfect their strokes.