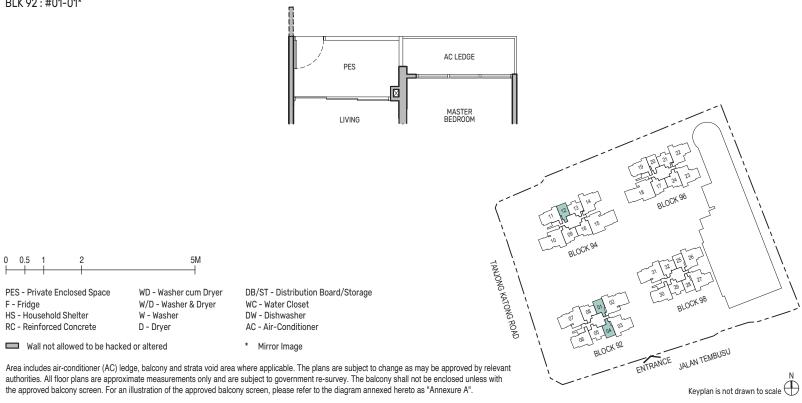

Type A1S

49 sq m / 527 sq ft

BLK 96: #02-20 to #19-20 BLK 98: #02-25\* to #19-25\*, #02-28 to #19-28



# Type A1S(d)

60 sq m / 646 sq ft

BLK 96: #20-20 BLK 98: #20-25\*, #20-28

Including strata void area of 11 sq m above living and dining with 4.4m floor to ceiling

# Type A1S(p)



# 1-Bedroom + Study

# Type A2S

49 sq m / 527 sq ft

BLK 92: #02-01\* to #19-01\*, #02-04 to #20-04

BLK 94: #02-12 to #19-12

# WALL FOR #02-01\* to #20-01\* WALL FOR #02-12 to #20-12 AC LEDGE STRATA VOID AREA OF 11 SQ M ABOVE LIVING AND DINING FOR TYPE A2S(d) WD KITCHEN

# Type A2S(d)

60 sq m / 646 sq ft

TEMBUSU GRAND

BLK 92: #20-01\*, #21-04 BLK 94: #20-12

Including strata void area of 11 sq m above living and dining with 4.4m floor to ceiling

# Type A2S(p)

49 sq m / 527 sq ft BLK 92: #01-01\*



# 2-Bedroom

# Type B1

#### 62 sq m / 667 sq ft

BLK 92: #02-05 to #20-05 BLK 94: #02-13 to #19-13

BLK 96: #02-21 to #19-21

BLK 98: #02-29 to #19-29

# Including strata void area of 15 sq m above living and dining with 4.4m floor to ceiling WALL FOR #02-13 to #20-13, STRATA VOID AREA OF 15 SQ M ABOVE WALL FOR #02-05 to #21-05, LIVING AND DINING FOR TYPE B1(d) BAI CONY AC LEDGE MASTER BEDROOM BEDROOM 2



# 2-Bedroom + Study

WALL FOR #02-24 to #20-24 —

# Type B2S

#### 69 sq m / 743 sq ft

Type B1(d)

77 sq m / 829 sq ft

BLK 92: #21-05

BLK 94: #20-13

BLK 96: #20-21

BLK 98: #20-29

BLK 92: #02-08 to #20-08

BLK 94: #02-09\* to #19-09\*, #02-16 to #19-16

BLK 96: #02-17\* to #19-17\*, #02-24 to #19-24

BLK 98: #02-32 to #19-32

# Type B2S(d)

27

#### 82 sq m / 883 sq ft

BLK 92: #