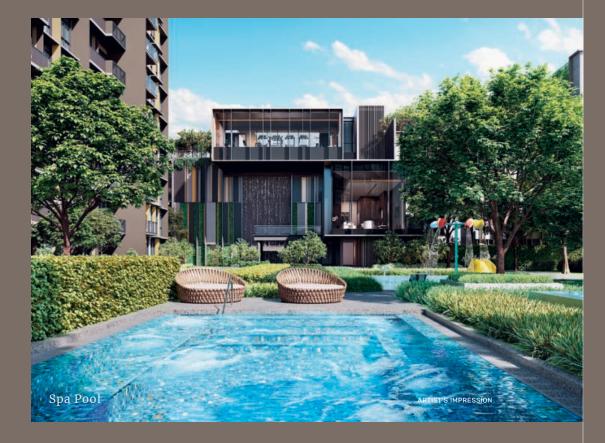

Purposefu by design

The Grand Club sits among lush gardens with different pools for various recreational enjoyment.

The Wading Pool and Family Pool will keep kids and parents happily engaged. While the intimate Spa Pool is ideal for relaxing. Serious swimmers will appreciate the 50m Infinity Lap Pool where they have ample space to perfect their strokes.