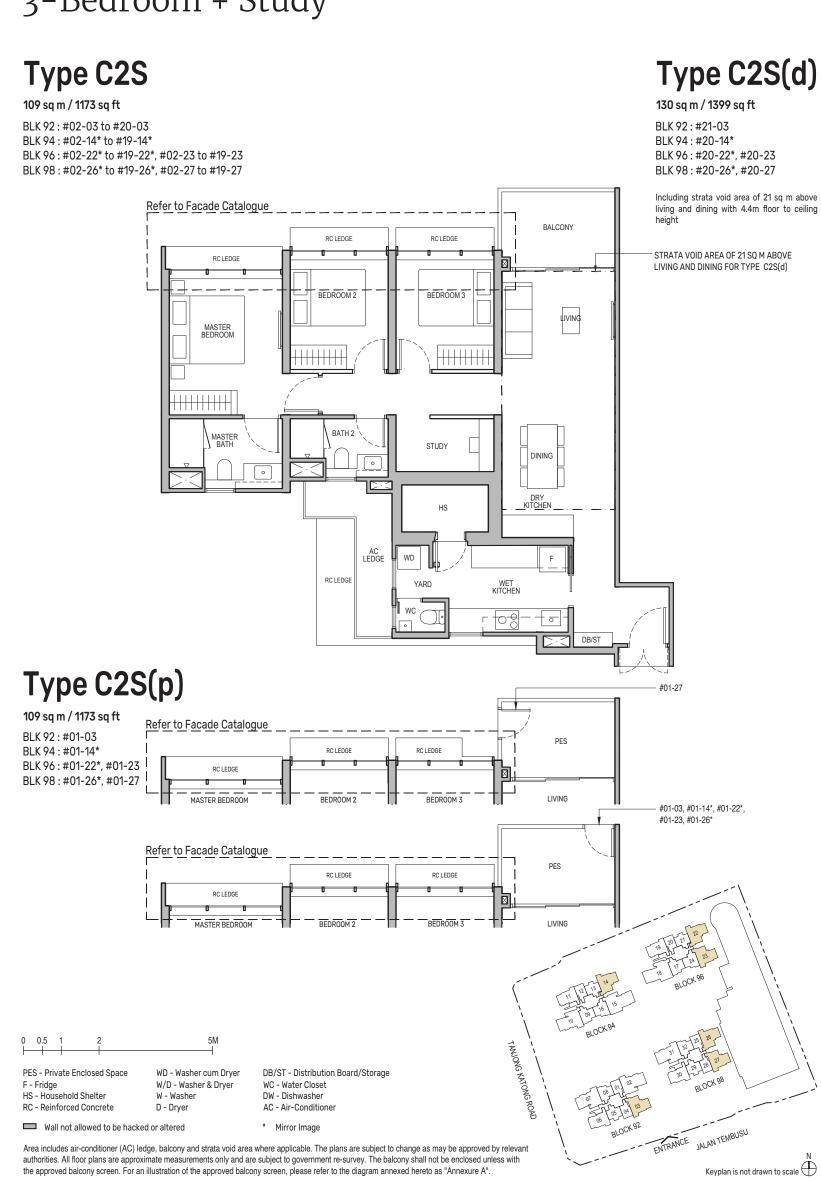

# 2-Bedroom + Study

WALL FOR #02-24 to #20-24 —

# Type B2S

#### 69 sq m / 743 sq ft

Type B1(d)

77 sq m / 829 sq ft

BLK 92: #21-05

BLK 94: #20-13

BLK 96: #20-21

BLK 98: #20-29

BLK 92: #02-08 to #20-08

BLK 94: #02-09\* to #19-09\*, #02-16 to #19-16

BLK 96: #02-17\* to #19-17\*, #02-24 to #19-24

BLK 98: #02-32 to #19-32

# Type B2S(d)

27

#### 82 sq m / 883 sq ft

BLK 92: #21-08 BLK 94: #20-09\* BLK 96: #20-24

Including strata void area of 13 sq m above living and dining with 4.4m floor to ceiling

BLK 98: #20-32

TEMBUSU GRAND

Type B2S(p)

PES - Private Enclosed Space F - Fridge

Wall not allowed to be hacked or altered

RC - Reinforced Concrete

WD - Washer cum Dryer HS - Household Shelter

W/D - Washer & Dryer W - Washer D - Dryer

DB/ST - Distribution Board/Storage WC - Water Closet DW - Dishwasher

Area includes air-conditioner (AC) ledge, balcony and strata void area where applicable. The plans are subject to change as may be approved by relevant authorities. All floor plans are approximate measurements only and are subject to government re-survey. The balcony shall not be enclosed unless with the approved balcony screen. For an illustration of the approved balcony screen, please refer to the diagram annexed hereto as "Annexure A".