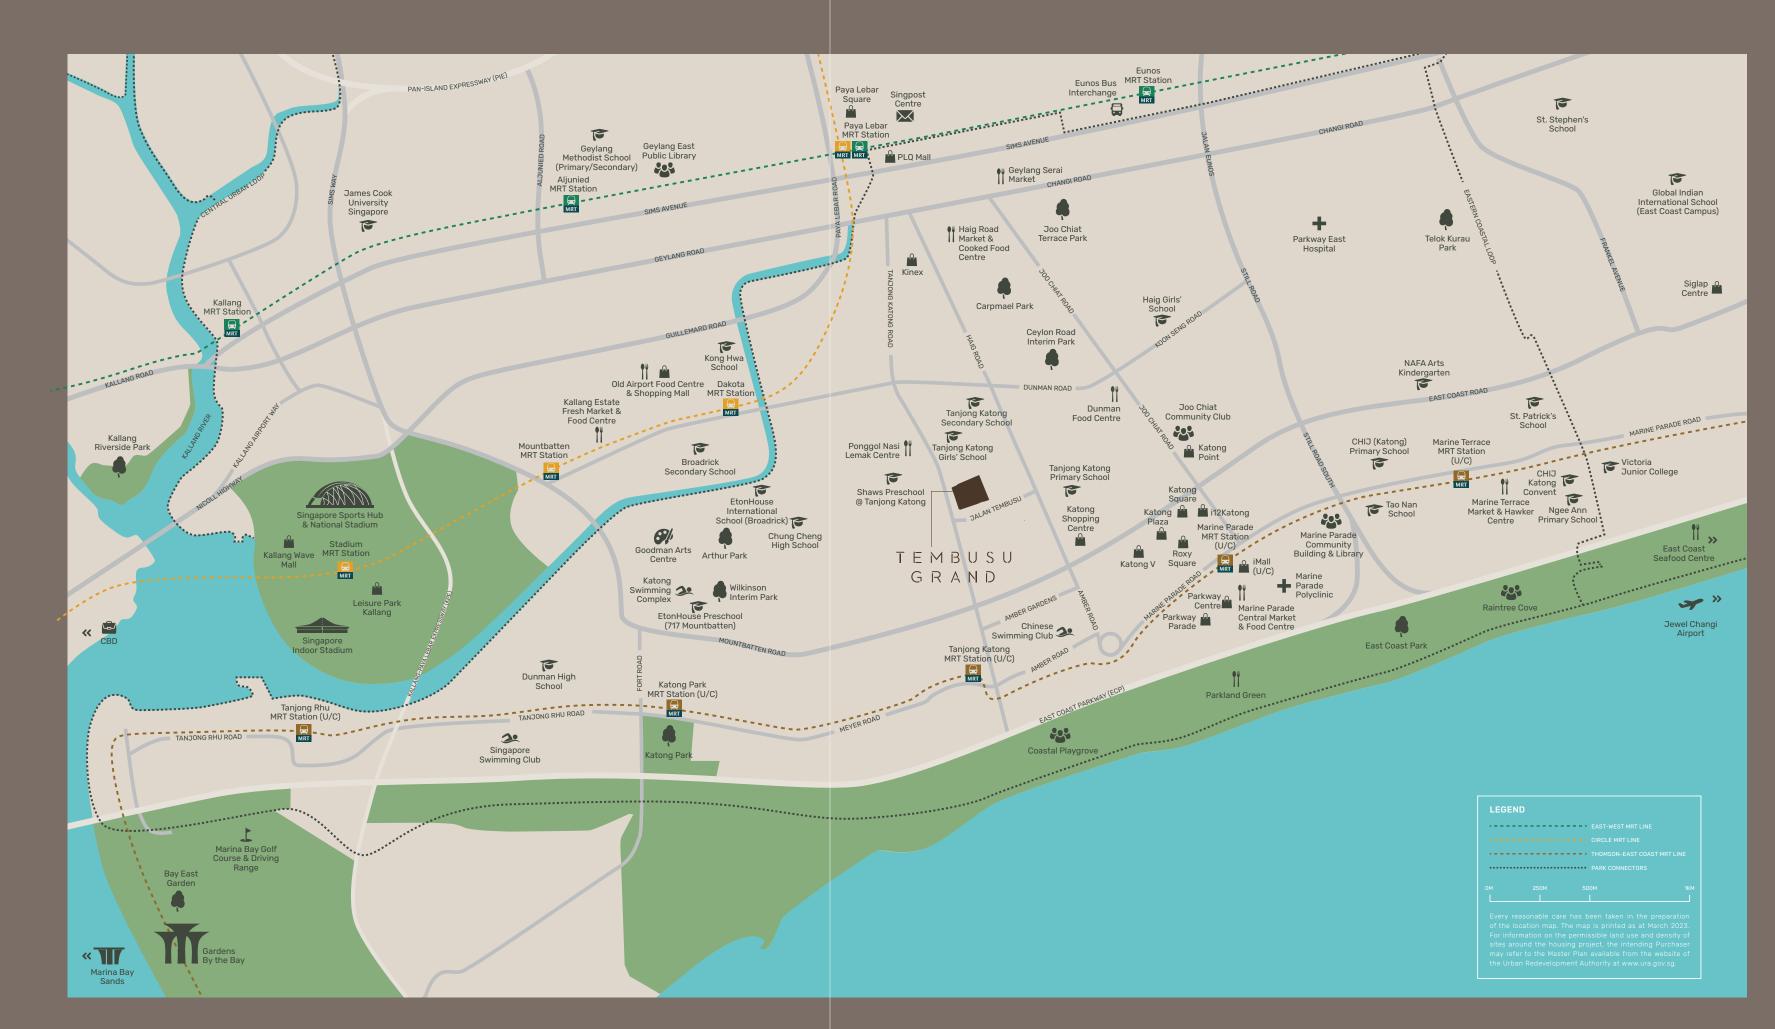

# A desirable landmark in a timeless neighbourhood

## A neighbourhood with old world charm

# Neighbours with fresh perspectives

The Katong District has always been a melting pot of old and new, with something for every taste—whether it's old school local cakes or handmade French pastries, coffee pulled through a sock, or brewed by artisan baristas.

Immerse in the area's famed Peranakan culture through the vibrantly coloured heritage shophouses on East Coast Road, where many quaint cafés await your discovery. Modern conveniences are also easily found at nearby malls such as i12 Katong, Parkway Parade, and PLQ Mall.

Return to your roots

Or watch your roots grow

For parents who grew up or attended school in the area, there's nothing quite like a Katong childhood. With some of Singapore's iconic schools within walking distance, including Tanjong Katong Primary School, Tanjong Katong Girls' Secondary School, Kong Hwa School and many more, Tembusu Grand makes an ideal home to raise a young family.

## Eastside living that's next to the city

With East Coast Park and Singapore Sports Hub just a 5-minute drive away, starting your day with a healthy dose of exercise is a breeze.

The relaxing seaside ambience of East Coast Park is yours to enjoy freely and easily all hours, all day.

Whether as your starting point to explore the Round-Island Route that connects to the park; to experience the adrenaline rush of skating at Xtreme Skate Park, or to simply indulge in the delicious fare served at the East Coast Seafood Centre restaurants or East Coast Lagoon Food Village.

# Welcome home to seamless connectivity

The convenient location places the Central Business District and Marina Bay Sands at a mere 10-minute drive away. For the frequent flyer, Changi Airport can be reached in just 12 minutes. Connectivity will be further enhanced as the future Tanjong Katong MRT station is just 8-minute walk away.

#### Retail 🖺

i12 Katong
Parkway Parade
Kinex
PLQ Mall
Katong Shopping Centr
Katong Plaza
Katong V

#### Schools 🎏

Tanjong Katong Primary School
Haig Girls' School
Kong Hwa School
Tanjong Katong Girls' School
Tanjong Katong Secondary School
Chung Cheng High School
Tao Nan School
CHIJ (Katong) Primary
Geylang Methodist Primary School

## Recreational Spaces 👇

Singapore Sports Hub Singapore Indoor Stadium East Coast Park Chinese Swimming Club Singapore Swimming Club Marina Bay Golf Course Gardens by the Bay

A statement of modern architecture with punctuations of nature