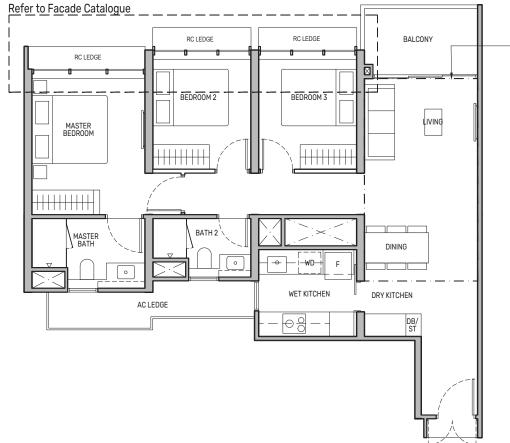

# 3-Bedroom

# Type C1

92 sq m / 990 sq ft

BLK 92: #02-06\* to #20-06\* BLK 94: #02-11 to #19-11

BLK 96: #02-19 to #19-19 BLK 98: #03-30\* to #19-30\*

# Type C1(p)

BLK 92: #01-06\* BLK 94: #01-11

# 3-Bedroom + Study

Type C1(d)

Including strata void area of 18 sq m above

living and dining with 4.4m floor to ceiling

STRATA VOID AREA OF 18 SQ M ABOVE

110 sq m / 1184 sq ft

BLK 92 : #21-06\* BLK 94 : #20-11

BLK 96: #20-19

BLK 98: #20-30\*

Keyplan is not drawn to scale

**TEMBUSU GRAND** 