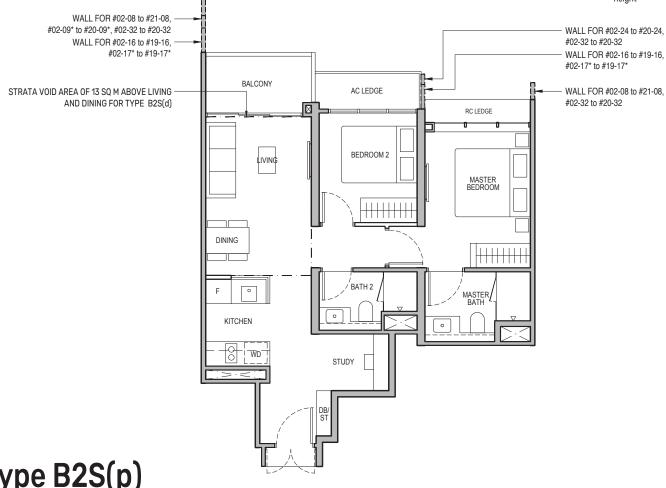

# Type B2S

#### 69 sq m / 743 sq ft

Type B1(d)

77 sq m / 829 sq ft

BLK 92: #21-05

BLK 94: #20-13

BLK 96: #20-21

BLK 98: #20-29

BLK 92: #02-08 to #20-08

BLK 94: #02-09\* to #19-09\*, #02-16 to #19-16

BLK 96: #02-17\* to #19-17\*, #02-24 to #19-24

BLK 98: #02-32 to #19-32

# Type B2S(d)

27

#### 82 sq m / 883 sq ft

BLK 92: #21-08 BLK 94: #20-09\* BLK 96: #20-24

Including strata void area of 13 sq m above living and dining with 4.4m floor to ceiling

BLK 98: #20-32

TEMBUSU GRAND

Type B2S(p)

PES - Private Enclosed Space F - Fridge