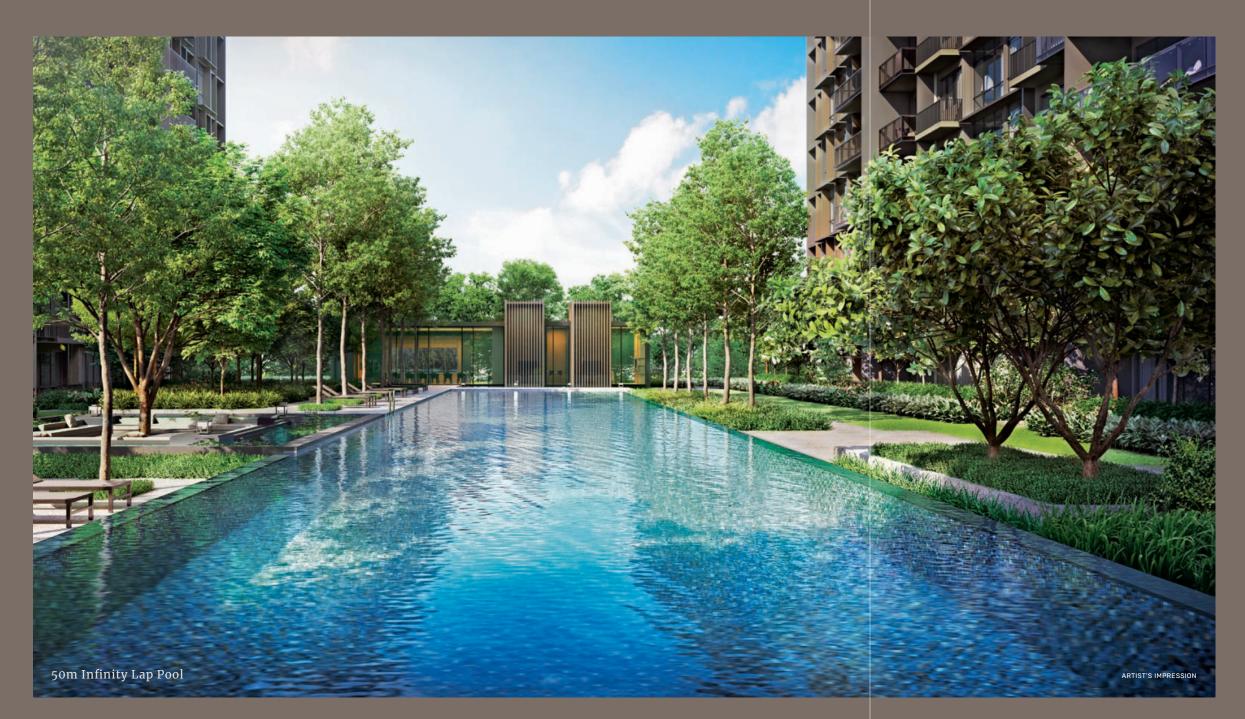

Purposefu by design

The Grand Club sits among lush gardens with different pools for various recreational enjoyment.

The Wading Pool and Family Pool will keep kids and parents happily engaged. While the intimate Spa Pool is ideal for relaxing. Serious swimmers will appreciate the 50m Infinity Lap Pool where they have ample space to perfect their strokes.

#### Splash (Level 1)

18. Water Lily Courtyard

19. Pool Deck

20. 50m Infinity Lap Pool

21. Pool Lounge

22. Spa Pool

23. Relaxing Pool

24. Wading Pool 25. Water Cascade