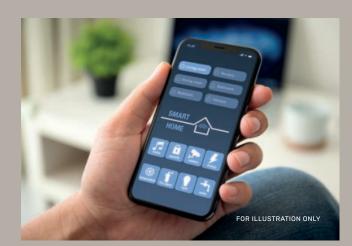

\*Selected services are chargeable

Get used to having your way with smart features that make your life at Tembusu Grand even better. Control them remotely via the Smart Home app on your mobile device.

The unit will be supplied and installed with the following items ("SMART Home System"): a) Smart home gateway with built-in camera b) Smart air con controls c) Smart lighting controls d) Smart digital lockset e) Smart vide dorbell. The make, model, brand, design and technology of the SMART Home System to be supplied and installed in the actual unit may differ from the above illustration and are subject to change, Terms and conditions apple Buyers shall be required to liaise with the smart home vendor instead of the developer to make all arrangements for the set up and configuration of, and for any queries, defects, maintenance and/or upgrade issues with the SMART Home System at buyers' own costs. Items/devices which are not listed above are not included in SMART Home System and may be purchased from the smart home vendor directly and installed at buyers' own cost after the handover of the unit.