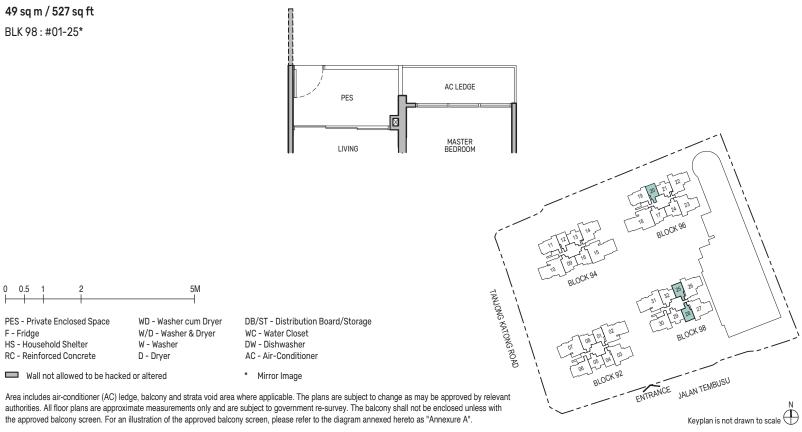

# Type A1S

49 sq m / 527 sq ft

BLK 96: #02-20 to #19-20 BLK 98: #02-25\* to #19-25\*, #02-28 to #19-28