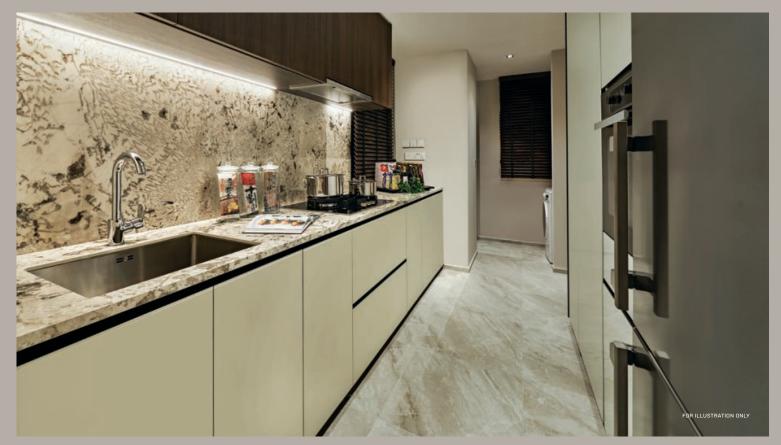

Options to indulge outside

Canvas to create inside You are never far from our nation's favourite cuisines. Yet you will be tempted to experiment and create gastronomical wonders at home, using your top-of-the-line kitchen that's equipped with a Miele hood, hob and oven, and Liebherr refrigerator. Take care of your laundry with a Smeg washer and dryer. Larger 4- & 5-bedroom units will also be fitted with a Smeg dishwasher.