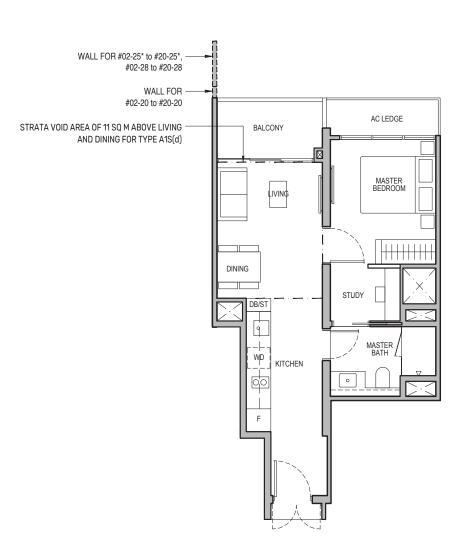

# 1-Bedroom + Study

# Type A1S

49 sq m / 527 sq ft

BLK 96: #02-20 to #19-20 BLK 98: #02-25\* to #19-25\*, #02-28 to #19-28

# Type A1S(d)

60 sq m / 646 sq ft

BLK 96: #20-20 BLK 98: #20-25\*, #20-28

Including strata void area of 11 sq m above living and dining with 4.4m floor to ceiling